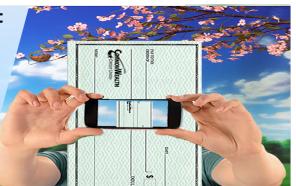

### Mobile Deposit Capture

Depost checks right from your smartphone using our brand new mobile banking app!

Simply endorse your check with your signature followed by:

FOR MOBILE DÉPOSIT ONLY