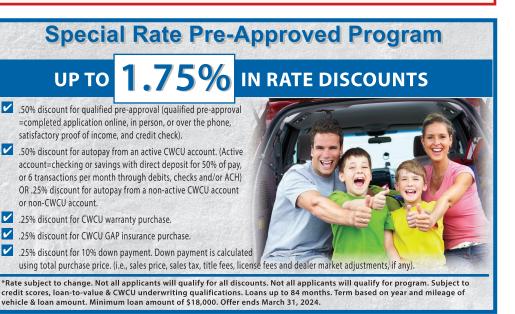

TUESDAY, FEBRUARY 13, 2024. The new service will offer many new benefits and features including a streamlined interface, more time saving features and powerful tools for managing your accounts.

The first time you login to CWCU's Online Banking on or after FEBRUARY 13, 2024, you will be asked to accept the terms and conditions. The current link to the Online Banking will be updated the morning of FEBRUARY 13, 2024.

- Please note the new credential requirements for the Login ID will be a minimum of (6) characters.
- Bill pay will continue to work as it currently does. All information will be carried over into the new CommonWealth Credit Union Online banking automatically.

As always, we appreciate your business and will always strive to provide you with a great online banking experience.



YOUR SAVINGS INSURED TO \$250,000 PER ACCOUNT AMERICAN SHARE INSURANCE By members' choice, this institution is not federally insured.