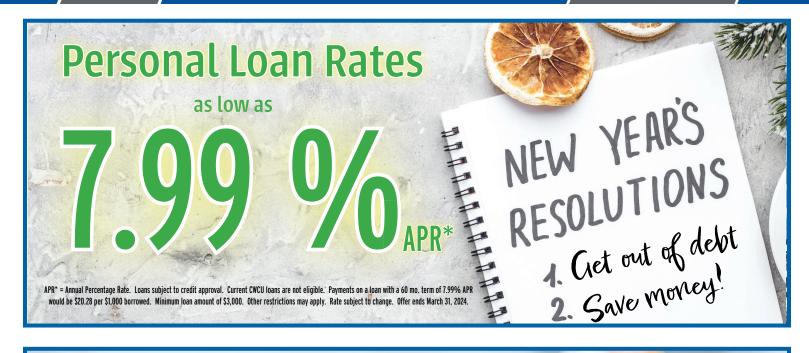

# Winter won't last forever... Neither will these rates!

12-month CD 4.65 % APY\* 15-month CD 5.02 % APY\*

ual Percentage Yield. Rates effective 12/1/2023. Rates subject to change and offer may be withdrawn at any time. Does not apply to funds already on deposit with CWCU. Minimum deposit of \$1,000 is required. Penalty for early withdrawal. See CWCU for details. Other restrictions may apply.