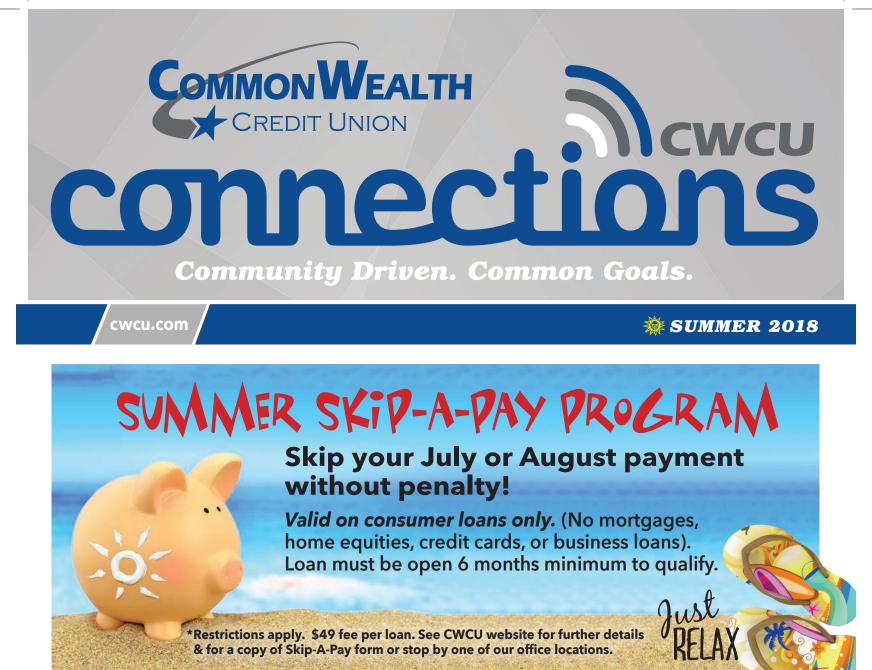

## New GAP Plus Deductible Assistance Insurance

Check out our new Auto GAP Plus Deductible Assistance program on your next auto purchase or refinance.

Our traditional GAP Plus offers GAP coverage to offset monies owed after your auto insurance program covers your vehicle, if totaled. GAP Plus offers \$1000 on your next auto loan as a principal reduction if your next vehicle is purchased within 60 days of accident & financed with CWCU. Deductible Assistance Program offers \$500 towards principal balance on your current loan if you are in an accident, but the vehicle is not totaled. Certain restrictions apply. See our website for additional info or speak to a loan officer today.

### We offer all types of Mortgage Loans for Purchase or Refinance! CONVENTIONAL • FHA • VA • USDA • FIRST TI